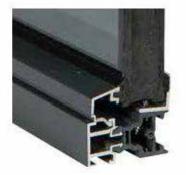

# Wood/Aluminum Facade Frame:

Aluminum profile with blendex where aluminum angles are attached to the blendex part. For 6 mm enameled glass, use 2x20 mm U-profile, and for 28 mm glass/infills, use 20x20 mm L-profile.

# Glass/Infill:

2-layer 28 mm infill or enameled glass installed with EPDM rubber profile. Interior 4x10 mm E-profile. Exterior standard glass bead. Follow additional instructions per GS installation guidelines.