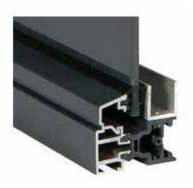

# Wood/Aluminum Facade Frame:

Aluminum profile with blendex where aluminum angles are attached to the blendex part. For 6 mm enameled glass, use 2x20 mm U-profile, and for 28 mm glass/infills, use 20x20 mm L-profile.

# Glass/Infill:

2-layer 28 mm infill or enameled glass installed with EPDM rubber profile. Interior 4x10 mm E-profile. Exterior standard glass bead. Follow additional instructions per GS installation guidelines.