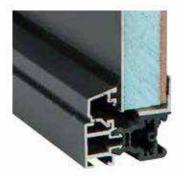

# Wood/Aluminum Facade Frame

# Wood/Aluminum Facade Frame:

Aluminum profile with blendex where aluminum angles are attached to the blendex part. For 6 mm enameled glass, use 2x20 mm U-profile, and for 28 mm glass/infills, use 20x20 mm L-profile.