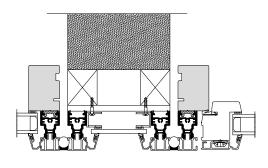

# Architectural Assembly System

- With UnikFunkis facade frames, you can create facades without compromising on architecture. The facade frames are designed to have the same appearance as UnikFunkis standard elements.

# The possibilities are endless

Several solutions are possible as inserts for shielding concrete, columns, or floor slabs. Highly insulated aluminum filling allows for complete facade insulation that can be painted in the exact desired color. Another option is enameled glass as a double-glazed unit or single 6 mm glass.

# Assembly Guide for Facade Frame Systems

Highly insulated filling

Enameled thermoglass

6 mm single enameled glass

# Wood/Aluminum Facade Frame

# Wood/Aluminum Facade Frame:

Aluminum profile with blendex where aluminum angles are attached to the blendex part. For 6 mm enameled glass, use 2x20 mm U-profile, and for 28 mm glass/infills, use 20x20 mm L-profile.

# Glass/Infill:

2-layer 28 mm infill or enameled glass installed with EPDM rubber profile. Interior 4x10 mm E-profile. Exterior standard glass bead. Follow additional instructions per GS installation guidelines.