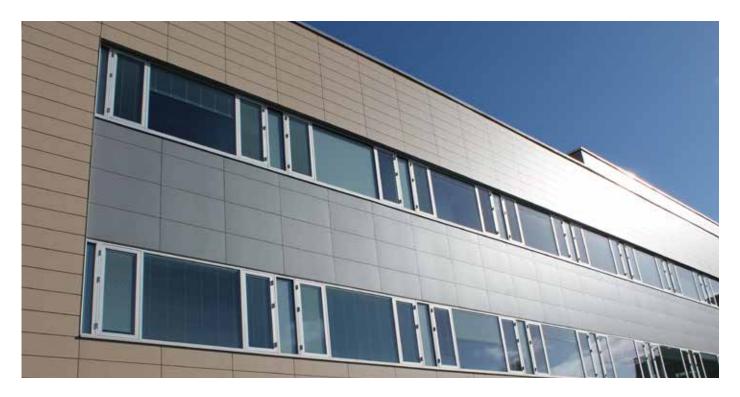

# Architectural Assembly System

- With UnikFunkis facade frames, you can create facades without compromising on architecture. The facade frames are designed to have the same appearance as UnikFunkis standard elements.

# The possibilities are endless

Several solutions are possible as inserts for shielding concrete, columns, or floor slabs. Highly insulated aluminum filling allows for complete facade insulation that can be painted in the exact desired color. Another option is enameled glass as a double-glazed unit or single 6 mm glass.