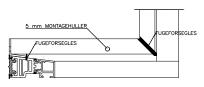

# Wood/Aluminum Facade Frame:

Aluminum profile with blendex where aluminum angles are attached to the blendex part. For 6 mm enameled glass, use 2x20 mm U-profile, and for 28 mm glass/infills, use 20x20 mm L-profile.

# Glass/Infill:

2-layer 28 mm infill or enameled glass installed with EPDM rubber profile. Interior 4x10 mm E-profile. Exterior standard glass bead. Follow additional instructions per GS installation guidelines.