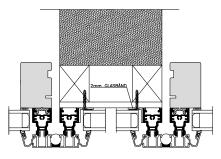

# The possibilities are endless

Several solutions are possible as inserts for shielding concrete, columns, or floor slabs. Highly insulated aluminum filling allows for complete facade insulation that can be painted in the exact desired color. Another option is enameled glass as a double-glazed unit or single 6 mm glass.

# Assembly Guide for Facade Frame Systems

Highly insulated filling

Enameled thermoglass

6 mm single enameled glass