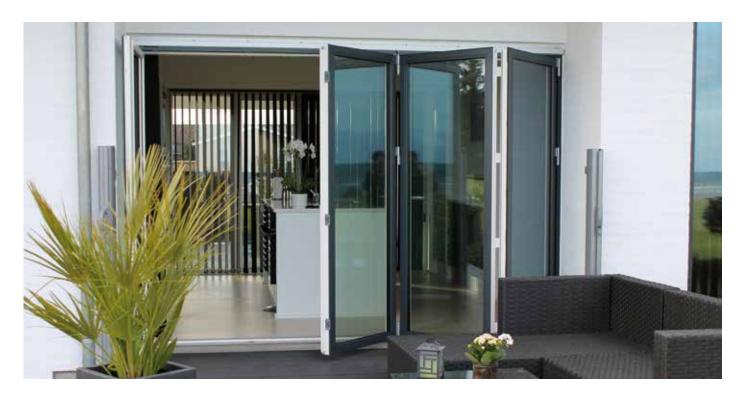

# **FOLDED DOORS - SLIM LINE** in wood or wood/aluminum Energy

Slim Line doors are available as single- and double doors and as outward folding versions. The number of door leaves and dimensions are tailored to each individual construction case, ensuring a architecturally complete result. With folding doors, you can open up the entire facade and enjoy the view even more...