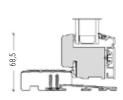

# **FOLDED DOORS - SLIM LINE** in wood or wood/aluminum Energy

Slim Line doors are available as single- and double doors and as outward folding versions. The number of door leaves and dimensions are tailored to each individual construction case, ensuring a architecturally complete result. With folding doors, you can open up the entire facade and enjoy the view even more...

Folding doors in wood and wood/aluminum have been tested according to EN 14351-1 for air and water tightness, as well as wind resistance.

Contact UnikFunkis for a quote on a great solution.







Folding doors are supplied with double and triple glazing.



### Section drawings - wood



## Detail in the masonry wall adjacent to the folding door.



### Section drawings - wood/aluminium



#### Threshold and sash