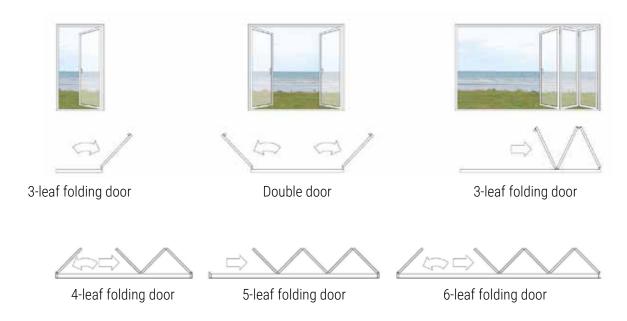

# **FOLDED DOORS - SLIM LINE** in wood or wood/aluminum Energy

Slim Line doors are available as single- and double doors and as outward folding versions. The number of door leaves and dimensions are tailored to each individual construction case, ensuring a architecturally complete result. With folding doors, you can open up the entire facade and enjoy the view even more...