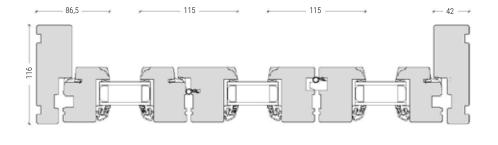

# **FOLDED DOORS - SLIM LINE** in wood or wood/aluminum Energy

Slim Line doors are available as single- and double doors and as outward folding versions. The number of door leaves and dimensions are tailored to each individual construction case, ensuring a architecturally complete result. With folding doors, you can open up the entire facade and enjoy the view even more...

Folding doors in wood and wood/aluminum have been tested according to EN 14351-1 for air and water tightness, as well as wind resistance.

Contact UnikFunkis for a quote on a great solution.







Folding doors are supplied with double and triple glazing.



### Section drawings - wood



## Detail in the masonry wall adjacent to the folding door.



### Section drawings - wood/aluminium



#### Threshold and sash