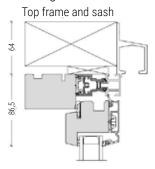

# **FOLDED DOORS - SLIM LINE** in wood or wood/aluminum Energy

Slim Line doors are available as single- and double doors and as outward folding versions. The number of door leaves and dimensions are tailored to each individual construction case, ensuring a architecturally complete result. With folding doors, you can open up the entire facade and enjoy the view even more...

Folding doors in wood and wood/aluminum have been tested according to EN 14351-1 for air and water tightness, as well as wind resistance.

Contact UnikFunkis for a quote on a great solution.







Folding doors are supplied with double and triple glazing.



### Section drawings - wood



## Detail in the masonry wall adjacent to the folding door.



### Section drawings - wood/aluminium



#### Threshold and sash