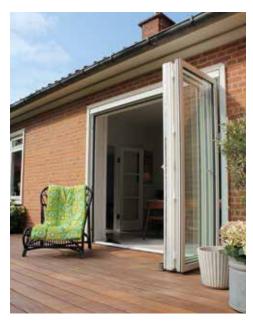

# **FOLDED DOORS - SLIM LINE** in wood or wood/aluminum Energy

Slim Line doors are available as single- and double doors and as outward folding versions. The number of door leaves and dimensions are tailored to each individual construction case, ensuring a architecturally complete result. With folding doors, you can open up the entire facade and enjoy the view even more...