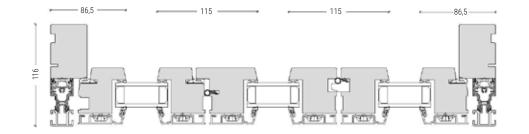

# **FOLDED DOORS - SLIM LINE** in wood or wood/aluminum Energy

Slim Line doors are available as single- and double doors and as outward folding versions. The number of door leaves and dimensions are tailored to each individual construction case, ensuring a architecturally complete result. With folding doors, you can open up the entire facade and enjoy the view even more...

Folding doors in wood and wood/aluminum have been tested according to EN 14351-1 for air and water tightness, as well as wind resistance.

Contact UnikFunkis for a quote on a great solution.







Folding doors are supplied with double and triple glazing.



### Section drawings - wood



## Detail in the masonry wall adjacent to the folding door.



### Section drawings - wood/aluminium



#### Threshold and sash