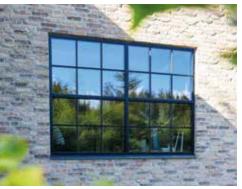

## **GLAZING BARS** 19 mm

Beautiful and classic 19 mm glazing bars. The glazing bars are installed on each side of the glass, ensuring compliance with all insulation requirements.

Glazing bars are made of wood on the interior and aluminum on the exterior. They are available for wood and wood/aluminum elements. Our glazing bars are designed with dimensions like the original putty rebate.

With the narrow 19 mm glazing bars, you get both an aesthetic appearance and ample natural light.

Glazing bars are commonly used for older and historically significant buildings, but they are also used for newer structures where a more charming and classic look is desired.