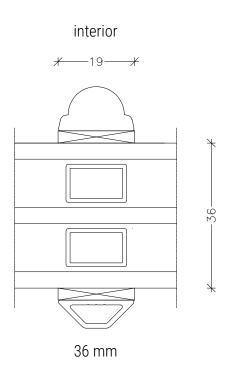

## **GLAZING BARS** 19 mm

Beautiful and classic 19 mm glazing bars. The glazing bars are installed on each side of the glass, ensuring compliance with all insulation requirements.

Glazing bars are made of wood on the interior and aluminum on the exterior. They are available for wood and wood/aluminum elements. Our glazing bars are designed with dimensions like the original putty rebate.

## 19 mm Glazing bars

19 mm glazing bars are supplied as standard with a spacer between the glass panes.

Contact UnikFunkis for a competitive quote on your new glazing bars. We look forward to doing business with you.