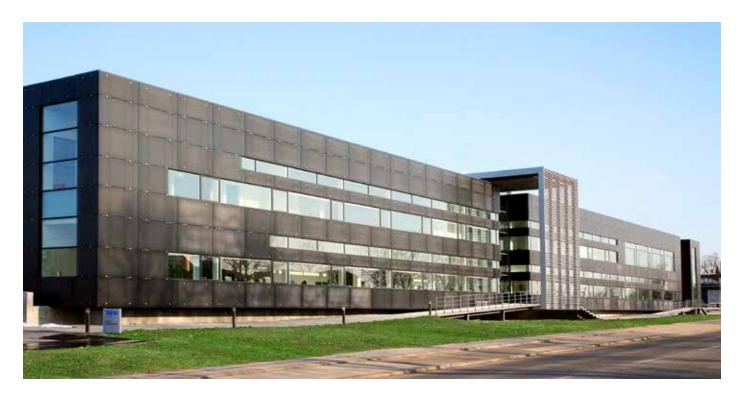

## New, modern and architectural single post systems

The single post system is ideal for larger window sections/light bands that traverse through a larger facade structure. At UnikFunkis, we can customize the single post system to meet your specific needs. Our products are typically fitted with energy-efficient glass with a warm edge as a standard. We can also provide various other types of glass constructions to fulfill your requirements for energy efficiency, thermal insulation, and/or soundproofing.

## Easy and straightforward assembly and on-site installation.

The single post system is designed to be available with operable window sashs. Additionally, the single post system are manufactured in various frame depths: 116 mm - 140 mm - 170 mm - 194 mm.