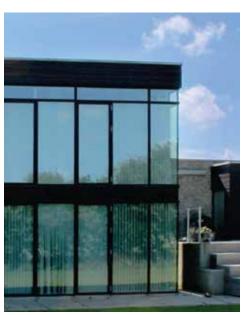

## More light and more energy gain

During the winter season, when the sunlight hours are limited, it becomes more relevant to maximize the utilization of the sun's warmth during the brief bright periods. This optimization not only enhances your quality of life and mood but also contributes to reducing heating bills. UnikFunkis' single post system is designed to effectively address these considerations.

## New, modern and architectural single post systems

The single post system is ideal for larger window sections/light bands that traverse through a larger facade structure. At UnikFunkis, we can customize the single post system to meet your specific needs. Our products are typically fitted with energy-efficient glass with a warm edge as a standard. We can also provide various other types of glass constructions to fulfill your requirements for energy efficiency, thermal insulation, and/or soundproofing.