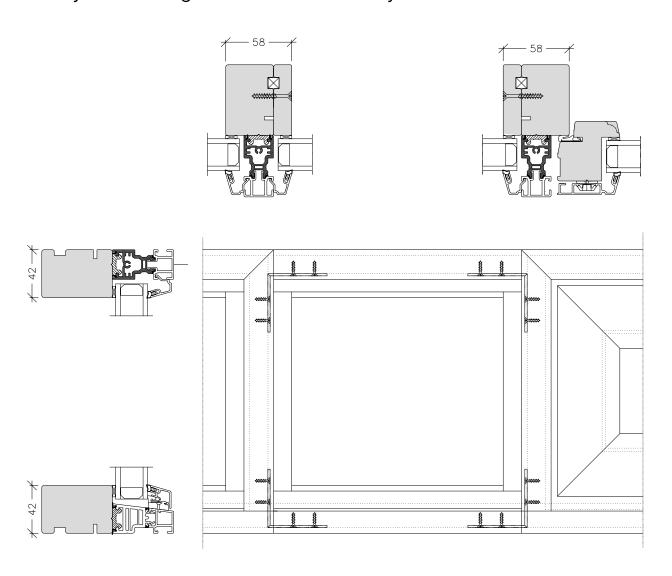

## Easy and straightforward assembly and on-site installation.

The single post system is designed to be available with operable window sashs. Additionally, the single post system are manufactured in various frame depths: 116 mm - 140 mm - 170 mm - 194 mm.