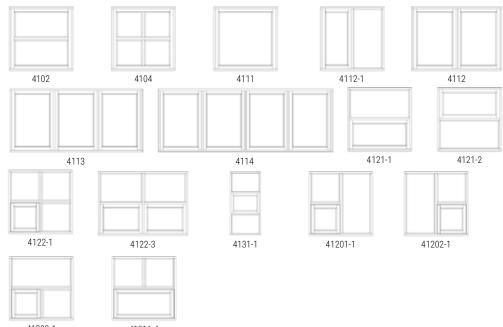

## Contemporary Windows

Contemporary windows

- primarily in new construction – typically reflect a sleek design and clean lines.

So do UnikFunkis elements

- in all types of materials.

Available as side hung, top hung, or tilt & turn.

### **Cottage Windows**

Replacement of older windows ideally preserves the original architectural look of the facade. Available as side hung or top hung with storm hook and fastener or handle and rod latch.

## Casement Windows

When replacing old style windows, it's important to pay attention to details. Old style windows were often designed with narrow glazing bars. We have developed a unique and functional – and energy saving – modern version.

### **Fixed Frames**

Fixed frames may be subdivided by posts and feature glass panes or insulated panels.

The illustrations shown here are standard designs. You may customize your windows to meet your precise requirements.