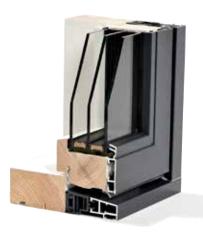

### Energy Plus - a Market Leader in Energy Savings

The UnikFunkis designed Energy Plus window meets the energy requirements expected to be posed by the Danish construction industry by 2020.

Energy Plus has a traditional frame for mounting in a brick wall opening. The windows are made of wood and aluminum, with triple panes and warm edge spacers to minimize heat loss. All designs and models have a frame depth of 140 mm. Energy Plus is available with built-in blinds.

#### **WOOD / ALUMINUM ENERGY PLUS**

Frame design. Energy Plus meets anticipated Danish 2020 industry standards. Triple panes, frame depth 140 mm. Sloping bottom rebate – no tracks to collect dirt.