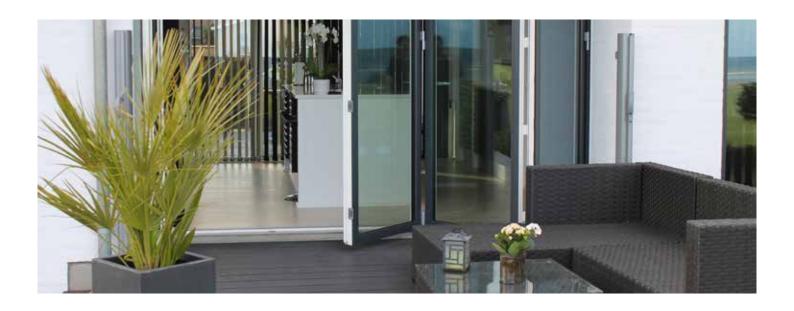

## Uniform Facade Letting in More Light: Narrow Frames

In the past, it was hard to miss the difference between the appearance of doors and that of windows. Now, it's possible to streamline the appearance of a facade by using narrow frames for both – without giving up on functional quality and with new benefits. As an example, doors come with a brand new hinge design and a treshold that is flush with the floor. The elements are easy to install and come with 2 or 3 panes. The narrow frame and the larger glass area helps improve energy efficiency.

The narrow frame windows come in single and double door designs, and the doors are available as outwards going and folding doors. The number of folds is tailored to the building in order to achieve an architecturally perfect appearance. The folding doors let you open up the entire facade to bring the outside in.