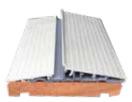

#### **WOOD / ALUMINUM ENERGY PLUS**

Frame design. Energy Plus meets anticipated Danish 2020 industry standards. Triple panes, frame depth 140 mm. Sloping bottom rebate – no tracks to collect dirt.