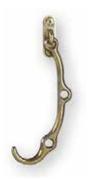

Storm hook

Child-proof fastener

#### Windows:

Safety fittings

Storm hook

Emergency escape post release handle

Motorized operation

Frame mounted ventilator

Fastener: Standard Yellow chromate Alternate option: Electroplated or white