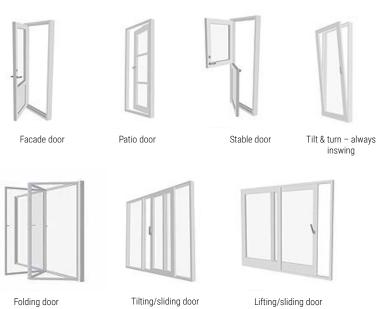

## **FACADE DOORS**The face of your home

The sky is the limit for giving your home its very own personality. Choose a front door design that makes your home unique.

Browse many more great designs at: www.unikfunkis.dk – Inspiration, Doors

### **Patio Doors**

Patio doors are available in wood or wood/aluminum.
UnikFunkis patio doors come in all styles to serve all purposes. Optional version with inswing tilt & turn door.

### **Half Doors**

Half doors match entry doors (outswing only).

### **Folding Doors**

Narrow-frame elements come in wood and wood/ aluminum. Folding doors always fold out.

## Sliding/ Tilting Doors

Sliding/tilting doors come in single door and double door designs. Double doors give you lots of light. The sliding door is on the inside.

Lifting/sliding doors are a very popular option. The sliding door is on the outside.