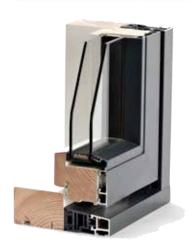

#### **Traditional Wood Windows or Wood/Aluminum Frames**

You may prefer traditional wood windows in mahogany or pine. However, combining wood and aluminum to make window and door frames gives many advantages. Inside, the windows and doors look just like conventional wood windows. Externally, the UnikFunkis products look like the traditional wood windows and doors, but the casing and frame surfaces are made of aluminum. The wood and the aluminum are assembled using insulating material in the frame, thus providing excellent insulation. The windows come with double or triple panes.

The aluminum frame surfaces provide effective protection of the underlying wood that has been primed and surface treated in the same way as other wood elements from UnikFunkis. In addition, they offer the advantage of a minimum of maintenance. They would only require cleaning when the windows are being washed anyway. The aluminum surfaces are powder coated and are available in nine standard colors. Custom colors are available on request.