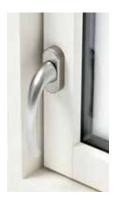

## Options for Opening - Windows

Tilt & turn handle

Frame mounted ventilator (opening segments)

Lockable window handle

Patio door handle with locking cylinders

Standard patio door handle

Standard patio door handle, child-proof