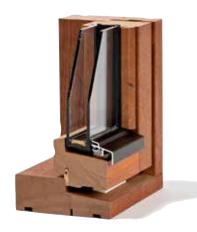

## MODERN WINDOWS Look good ... and get a good look outside

Modern, bright buildings with energy efficient doors and windows. Designed and produced according to your requirements. Great designs that looks great and offers panoramic views.

Let us help you to get a comfortable environment inside.

Cottage window with modern energy saving aluminum glazing bars