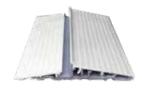

## WOOD / ALUMINUM ENERGY SAVING FRAME

Fixed wood / aluminum frame. Double or triple panes.

## WOOD / ALUMINUM ENERGY SAVING FRAME

Frame design. Double pane and sloping bottom rebate – no tracks to collect dirt.