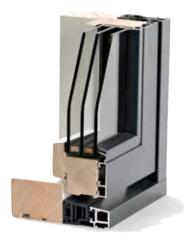

### Energy Plus - a Market Leader in Energy Savings

The UnikFunkis designed Energy Plus window meets the energy requirements expected to be posed by the Danish construction industry by 2020.

Energy Plus has a traditional frame for mounting in a brick wall opening. The windows are made of wood and aluminum, with triple panes and warm edge spacers to minimize heat loss. All designs and models have a frame depth of 140 mm. Energy Plus is available with built-in blinds.

#### **WOOD / ALUMINUM ENERGY PLUS**

Frame design. Energy Plus meets anticipated Danish 2020 industry standards. Triple panes, frame depth 140 mm. Sloping bottom rebate – no tracks to collect dirt.