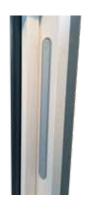

#### Windows:

Safety fittings

Storm hook

Emergency escape post release handle

Motorized operation

Frame mounted ventilator

Fastener: Standard Yellow chromate Alternate option: Electroplated or white