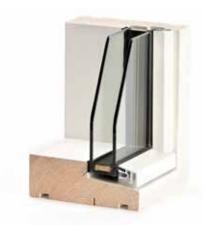

#### **Traditional Wood Windows or Wood/Aluminum Frames**

You may prefer traditional wood windows in mahogany or pine. However, combining wood and aluminum to make window and door frames gives many advantages. Inside, the windows and doors look just like conventional wood windows. Externally, the UnikFunkis products look like the traditional wood windows and doors, but the casing and frame surfaces are made of aluminum. The wood and the aluminum are assembled using insulating material in the frame, thus providing excellent insulation. The windows come with double or triple panes.

The aluminum frame surfaces provide effective protection of the underlying wood that has been primed and surface treated in the same way as other wood elements from UnikFunkis. In addition, they offer the advantage of a minimum of maintenance. They would only require cleaning when the windows are being washed anyway. The aluminum surfaces are powder coated and are available in nine standard colors. Custom colors are available on request.