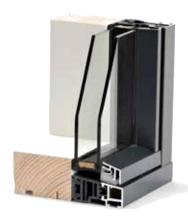

## WOOD / ALUMINUM ENERGY SAVING FRAME

Fixed wood / aluminum frame. Double or triple panes.

## WOOD / ALUMINUM ENERGY SAVING FRAME

Frame design. Double pane and sloping bottom rebate – no tracks to collect dirt.

## WOOD / ALUMINUM ENERGY SAVING FRAME

Frame design. Triple pane and sloping bottom rebate – no tracks to collect dirt.

Interested in finding out more about energy savings? Check out the certificates here: www.unikfunkis.dk/professionelle/certifikater