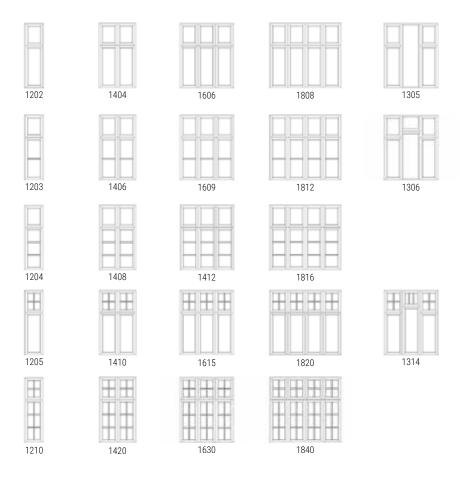

## Contemporary Windows

Contemporary windows

- primarily in new construction – typically reflect a sleek design and clean lines.

So do UnikFunkis elements

- in all types of materials.

Available as side hung, top hung, or tilt & turn.

### **Cottage Windows**

Replacement of older windows ideally preserves the original architectural look of the facade. Available as side hung or top hung with storm hook and fastener or handle and rod latch.

## Casement Windows

When replacing old style windows, it's important to pay attention to details. Old style windows were often designed with narrow glazing bars. We have developed a unique and functional – and energy saving – modern version.

### **Fixed Frames**

Fixed frames may be subdivided by posts and feature glass panes or insulated panels.

The illustrations shown here are standard designs. You may customize your windows to meet your precise requirements.