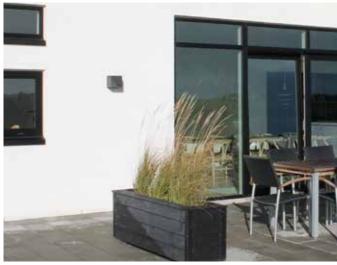

## **FIXED FRAME WINDOWS**Energy savings, lots of light

Only windows for ventilation/venting opens. All other windows have fixed frames to save energy.

 $See \ more \ examples \ of \ beautiful \ facades \ letting \ in \ lots \ of \ daylight \ through \ fixed \ frames \ at: \ www.unikfunkis.dk - Inspiration, \ Fixed \ Frame$ 

A floor-to-ceiling design lets in lots of daylight