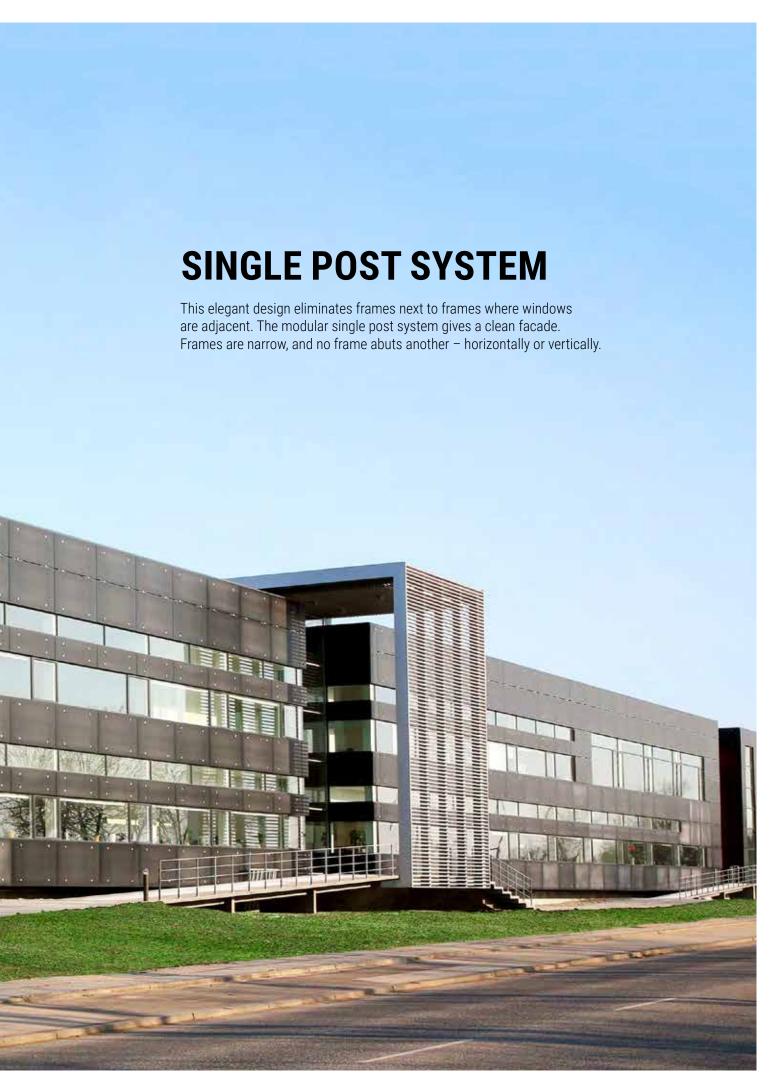

## WINDOW AND DOOR FRAMES

## Energy-efficient designs meeting the latest requirements

## Uniform Facade Letting in More Light: Narrow Frames

In the past, it was hard to miss the difference between the appearance of doors and that of windows. Now, it's possible to streamline the appearance of a facade by using narrow frames for both – without giving up on functional quality and with new benefits. As an example, doors come with a brand new hinge design and a treshold that is flush with the floor. The elements are easy to install and come with 2 or 3 panes. The narrow frame and the larger glass area helps improve energy efficiency.

The narrow frame windows come in single and double door designs, and the doors are available as outwards going and folding doors. The number of folds is tailored to the building in order to achieve an architecturally perfect appearance. The folding doors let you open up the entire facade to bring the outside in.