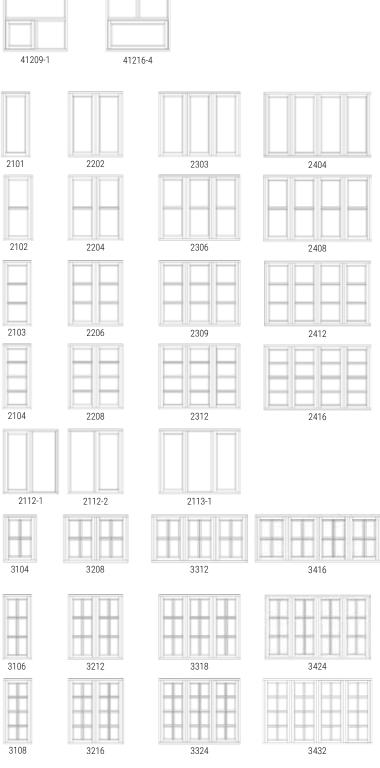

## Contemporary Windows

Contemporary windows

- primarily in new construction – typically reflect a sleek design and clean lines.

So do UnikFunkis elements

- in all types of materials.

Available as side hung, top hung, or tilt & turn.

### **Cottage Windows**

Replacement of older windows ideally preserves the original architectural look of the facade. Available as side hung or top hung with storm hook and fastener or handle and rod latch.

## Casement Windows

When replacing old style windows, it's important to pay attention to details. Old style windows were often designed with narrow glazing bars. We have developed a unique and functional – and energy saving – modern version.

### **Fixed Frames**

Fixed frames may be subdivided by posts and feature glass panes or insulated panels.

The illustrations shown here are standard designs. You may customize your windows to meet your precise requirements.