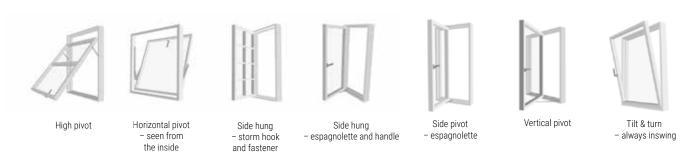

## Options for Opening - Doors

Facade and patio doors can be supplied as in- or outward going. Stable door always open out, and tilt & turn doors always open in.

## Options for Opening - Windows

Tilt & turn handle

Frame mounted ventilator (opening segments)

Lockable window handle

Patio door handle with locking cylinders

Standard patio door handle

Standard patio door handle, child-proof

Storm hook

Child-proof fastener