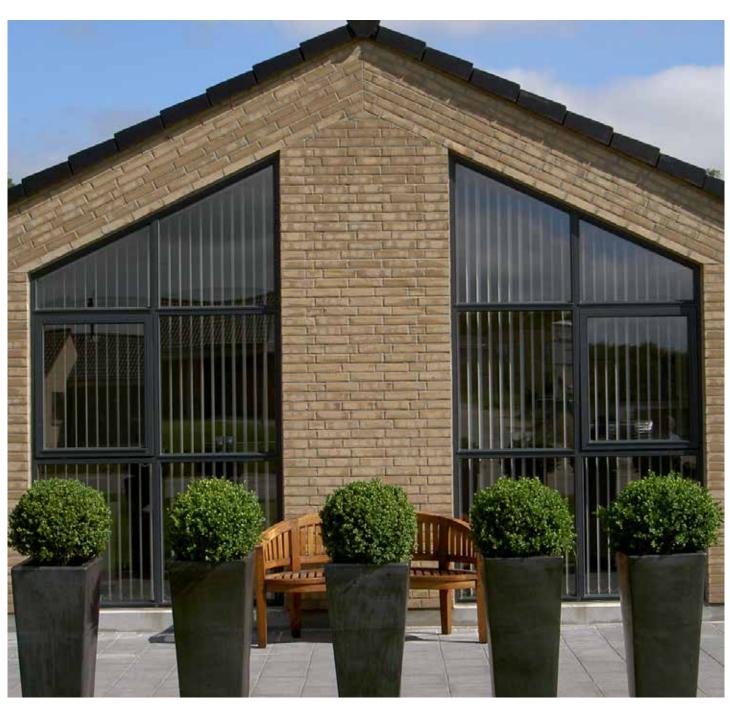

## **FIXED FRAME WINDOWS**Energy savings, lots of light

Only windows for ventilation/venting opens. All other windows have fixed frames to save energy.

 $See \ more \ examples \ of \ beautiful \ facades \ letting \ in \ lots \ of \ daylight \ through \ fixed \ frames \ at: \ www.unikfunkis.dk - Inspiration, \ Fixed \ Frame$ 

A floor-to-ceiling design lets in lots of daylight